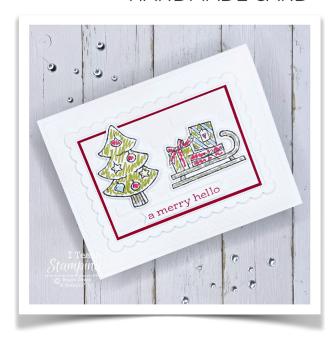

# A Merry Hello

# HANDMADE CARD

## **Stamps**

Be Jolly Cling Stamp Set [156370] \$21.00

#### Ink

- Tuxedo Black Memento Ink Pad [132708] \$6.00
- Real Red Classic Stampin' Pad [147084] \$7.50
- Old Olive Stampin' Blends Combo Pack [154892] \$9.00
- Real Red Stampin' Blends Combo Pack [154899] \$9.00
- <u>Daffodil Delight Stampin' Blends Combo Pack</u>
  [154883] \$9.00
- Balmy Blue Stampin' Blends Combo Pack [154830] \$9.00
- Crumb Cake Stampin' Blends Combo Pack [154882] \$9.00

## **Card Stock**

- Basic White 8 1/2" X 11" Cardstock [159276]
  \$9.75
- Real Red 8-1/2" X 11" Cardstock [102482] \$8.75

## **Tools & Adhesive**

- Stampin' Dimensionals [104430] \$4.00
- Paper Trimmer [152392] \$25.00
- Stampin' Seal+ [149699] \$12.00

# **Die Cut & Emboss**

- <u>Tasteful Textile 3 D Embossing Folder [152718]</u> \$9.00
- Brick & Mortar 3D Embossing Folder [149643]
  \$10.00
- Scalloped Contours Dies [155560] \$35.00
- Stampin' Cut & Emboss Machine [149653]
  \$120.00